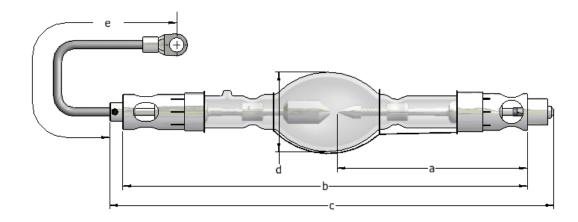

## TECHNICAL SPECIFICATIONS

| Rated Power                    | W     | 3000   |
|--------------------------------|-------|--------|
| Rated Current                  | Α     | 100    |
| Operating Current Range        | Α     | 45-110 |
| Rated Voltage                  | V     | 30     |
| Distance a                     | mm    | 144    |
| Length b                       | mm    | 306    |
| Length c (max)                 | mm    | 336    |
| Cold arc gap                   | mm    | 5.5    |
| Bulb Diameter d                | mm    | 60     |
| Anode (+) Base Diameter        | mm    | 28     |
| Anode Pin Diameter             | mm    | 14     |
| Cathode (-) Base Diameter      | mm    | 27     |
| Cathode Pin Diameter           | mm    | 20     |
| Cable Length e                 | mm    | 160    |
| Horizontal Operating Position  | deg   | ± 15   |
| Cooling (forced air)           | m/sec | 7      |
| Base Surface Temperature (max) | deg C | 200    |